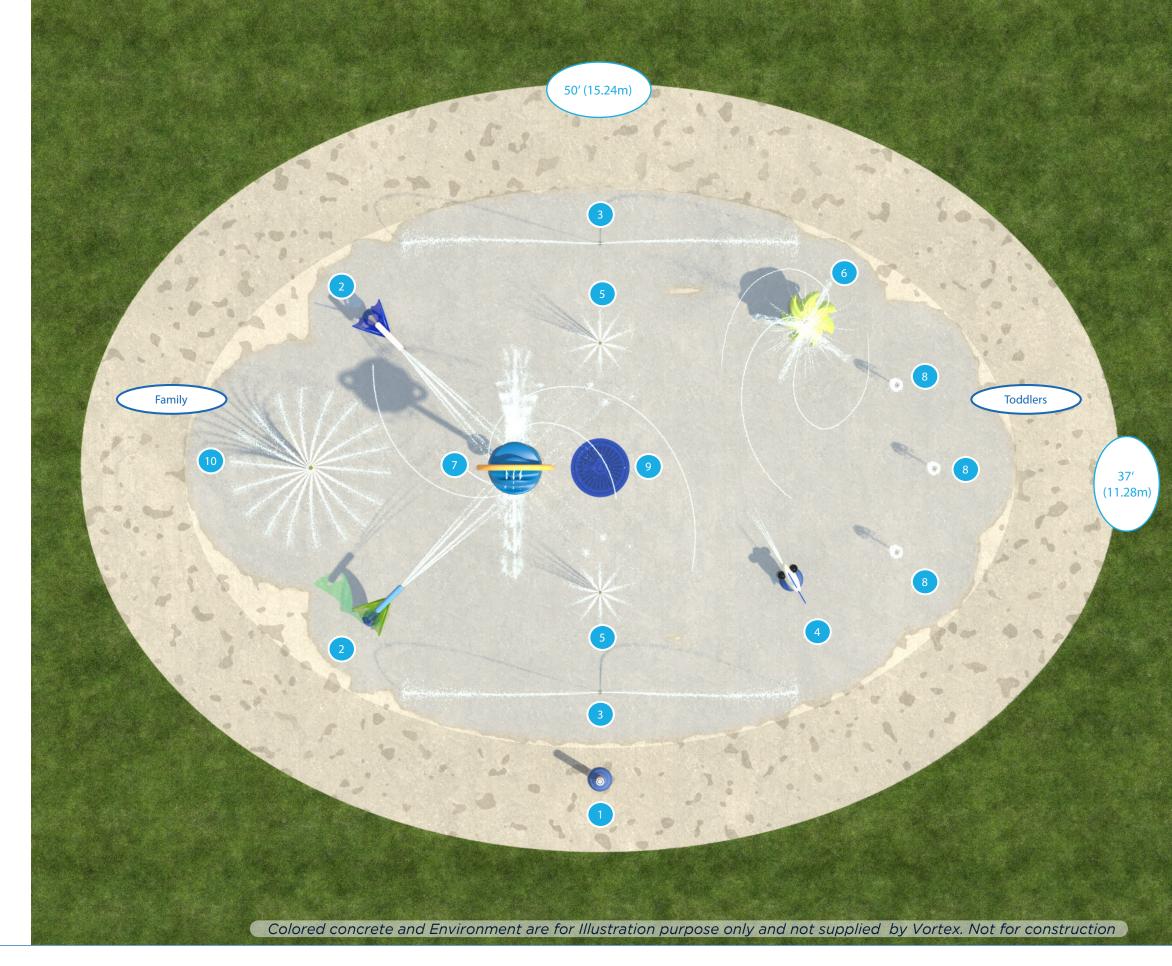

## SPLASHPAD® COMPONENTS

Total area:  $1452 \, \text{ft}^2$   $(135 \, \text{m}^2)$ 

Spray area:  $848 \, \text{ft}^2$   $(79 \, \text{m}^2)$ 

| REF | PRODUCT                             | QTY | GPM  | LPM   |
|-----|-------------------------------------|-----|------|-------|
| 1   | Bollard Activator No 3<br>VOR 0611  |     | 0    | 0     |
| 2   | Bow N°2<br>VOR 7783                 |     | 15   | 56.8  |
| 3   | Directional Jet N°2<br>VOR 0321     |     | 7    | 26.5  |
| 4   | Fish N°1<br>VOR 7218                | 1   | 4    | 15.1  |
| 5   | Geyser<br>VOR 0301                  | 2   | 15   | 56.8  |
| 6   | Helio N°3<br>VOR 7238               |     | 3    | 11.4  |
| 7   | Helio N°6<br>VOR 7241               | 1   | 13   | 49.2  |
| 8   | Jet Stream No.2<br>VOR 0325         | 3   | 12   | 45.4  |
| 9   | Playsafe Drain N°1<br>VOR-1001.4000 | 1   | 0    | 0     |
| 10  | Side Winder<br>VOR 7518             |     | 6.5  | 24.6  |
|     | TOTAL WATER FLOW                    | QTY | GPM  | LPM   |
|     |                                     | 15  | 75.5 | 285.8 |
|     |                                     |     |      |       |