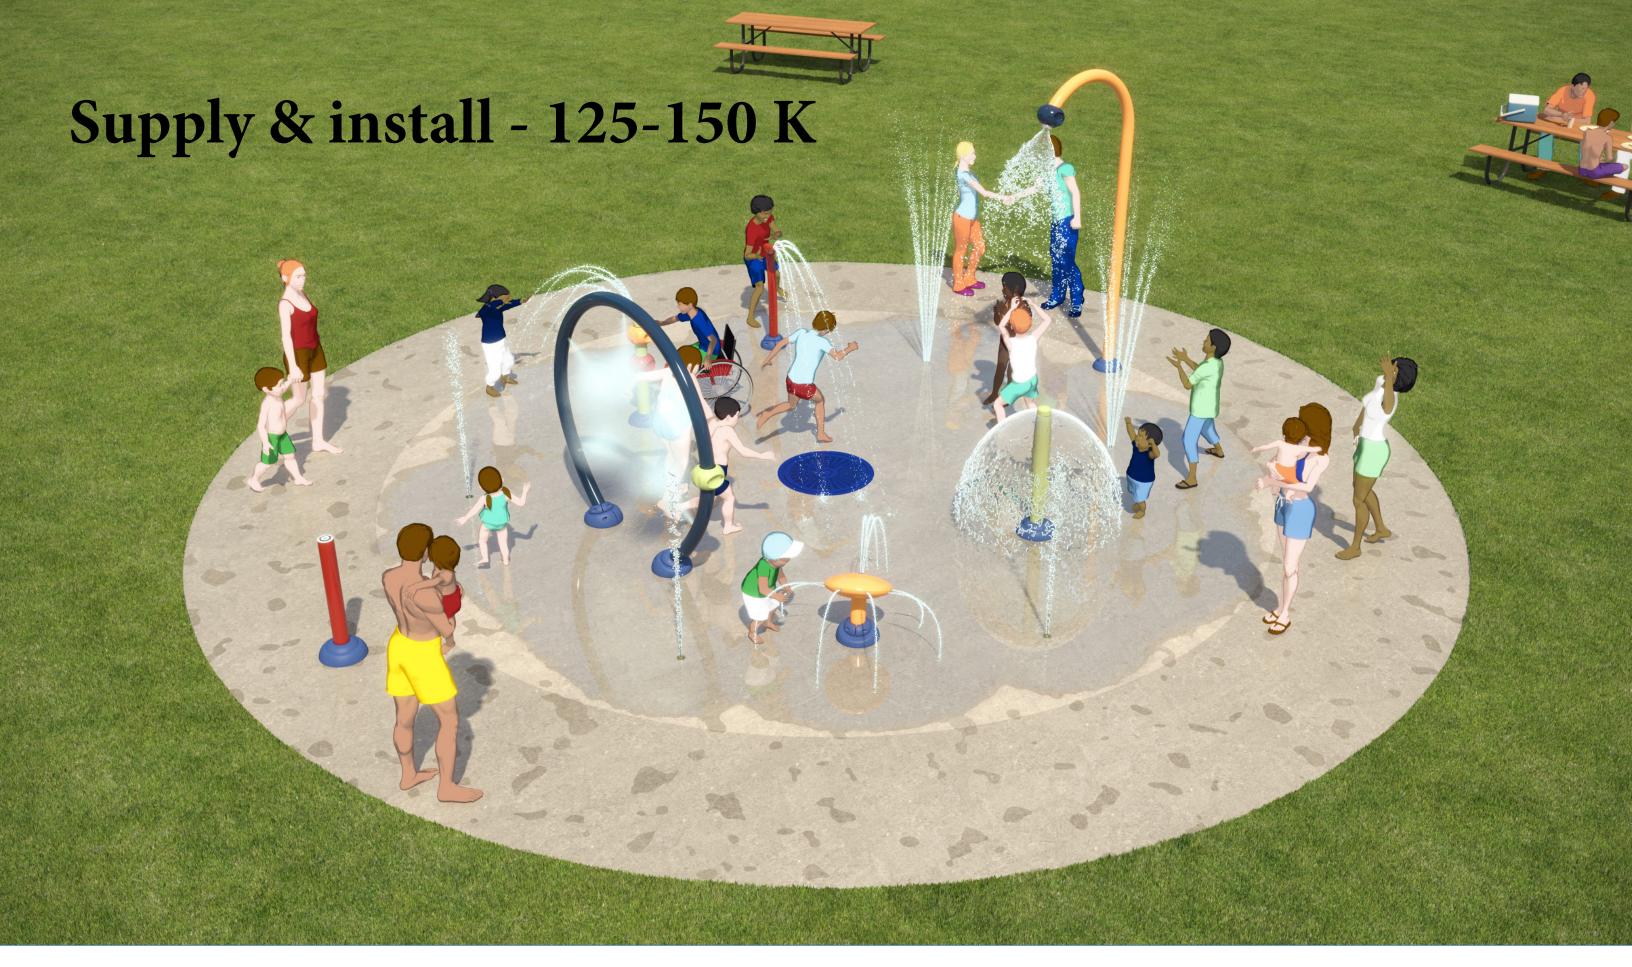

o you, your team, and most importantly, THE KIDS! I am so privileged to work with such an incredible team here at PlayQuest who are prolific, caring, dedicated, and always willing to go the extra mile for our friends and customers. We also happen to be Alberta's ONLY start to finish recreation provider. This, I have found, brings so much peace to our clients because they only had to concern themselves with one company.



Your friend,

KELLY SYMBORSKI Project Consultant

C 587.983.1962

E kellys@playquest.ca





**OUR WATER PLAY SPACES ARE** 

# MORE THAN ENTERTAINMENT.

THEY BECOME A FOCAL POINT OF YOUR SITE, A PLACE WHERE VISITING BECOMES A RITUAL.

THEY FOSTER GROWTH, IMAGINATION, INTERACTIONS.

ENDLESS THRILLS.

MEMORIES.

A UNIQUELY UNFORGETTABLE EXPERIENCE, FOR ALL.

LET'S PLAY!









SPLASHPAD® VIEW 2





### SPLASHPAD® COMPONENTS

 $1000 \, \text{ft}^2$  (93 m<sup>2</sup>) Total area:

518 ft<sup>2</sup> (48 m<sup>2</sup>) Spray area:

| REF | PRODUCT                             | QTY | GPM  | LPM   |
|-----|-------------------------------------|-----|------|-------|
| 1   | Aqua Dome N°1<br>VOR 555            |     | 14   | 53    |
| 2   | Bollard Activator No 3<br>VOR 611   |     | 0    | 0     |
| 3   | Geyser<br>VOR 301                   |     | 9    | 34.1  |
| 4   | Jet Stream N°1<br>VOR 7512          | 3   | 7.5  | 28.4  |
| 5   | Orbit Single<br>VOR 532             |     | 7.5  | 28.4  |
| 6   | Playsafe Drain N°1<br>VOR-1001.4000 |     | 0    | 0     |
| 7   | Plux Cane<br>VOR 7395               | 1   | 14   | 53    |
| 8   | Tube N°1<br>VOR 220