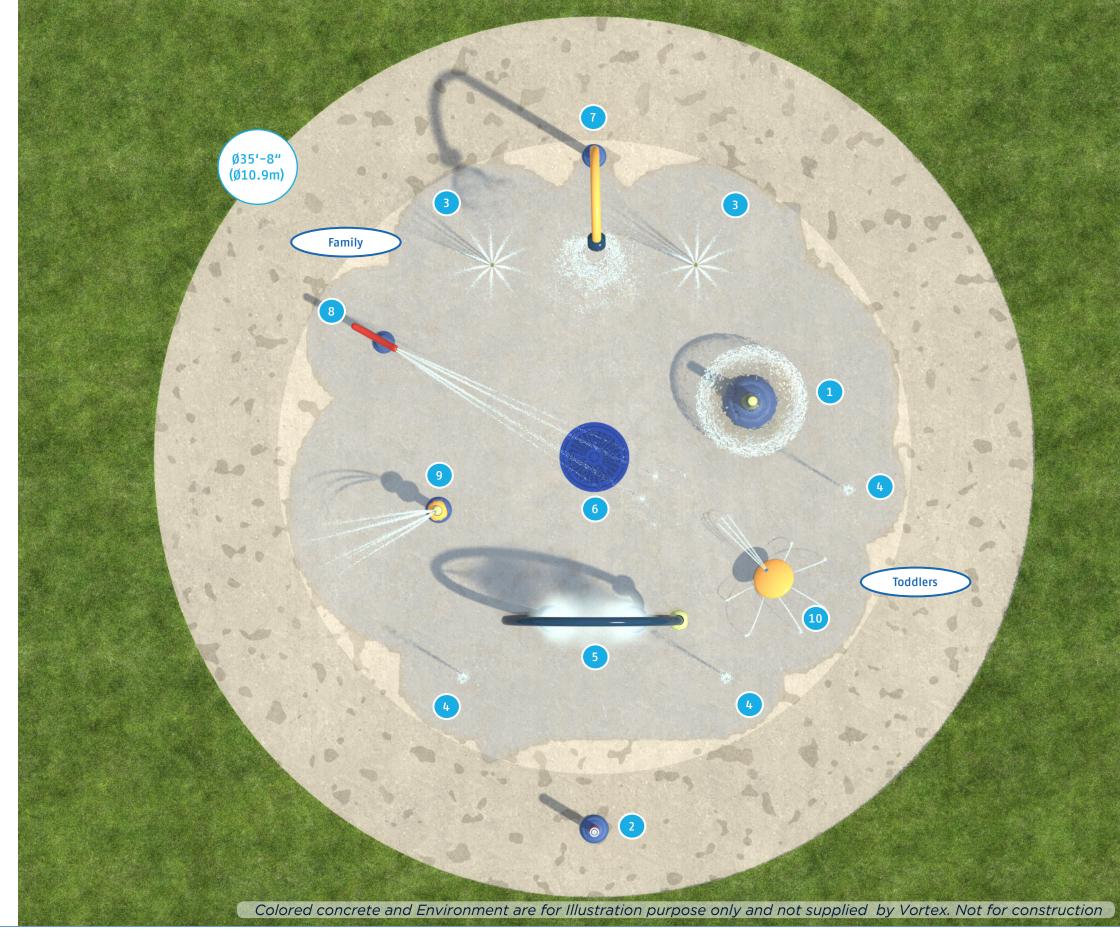

### SPLASHPAD® COMPONENTS

 $1000 \, \text{ft}^2$  (93 m<sup>2</sup>) Total area:

518 ft<sup>2</sup> (48 m<sup>2</sup>) Spray area:

| REF | PRODUCT                             | QTY | GPM  | LPM   |
|-----|-------------------------------------|-----|------|-------|
| 1   | Aqua Dome N°1<br>VOR 555            |     | 14   | 53    |
| 2   | Bollard Activator No 3<br>VOR 611   |     | 0    | 0     |
| 3   | Geyser<br>VOR 301                   |     | 9    | 34.1  |
| 4   | Jet Stream N°1<br>VOR 7512          | 3   | 7.5  | 28.4  |
| 5   | Orbit Single<br>VOR 532             |     | 7.5  | 28.4  |
| 6   | Playsafe Drain N°1<br>VOR-1001.4000 |     | 0    | 0     |
| 7   | Plux Cane<br>VOR 7395               | 1   | 14   | 53    |
| 8   | Tube N°1<br>VOR 220                 | 1   | 4    | 15.1  |
| 9   | Twister<br>VOR 534                  | 1   | 4.5  | 17    |
| 10  | Waterbug N°3<br>VOR 7582            |     | 6    | 22.7  |
|     | TOTAL WATER FLOW                    | QTY | GPM  | LPM   |
|     |                                     | 13  | 66.5 | 251.7 |
|     |                                     |     |      |       |