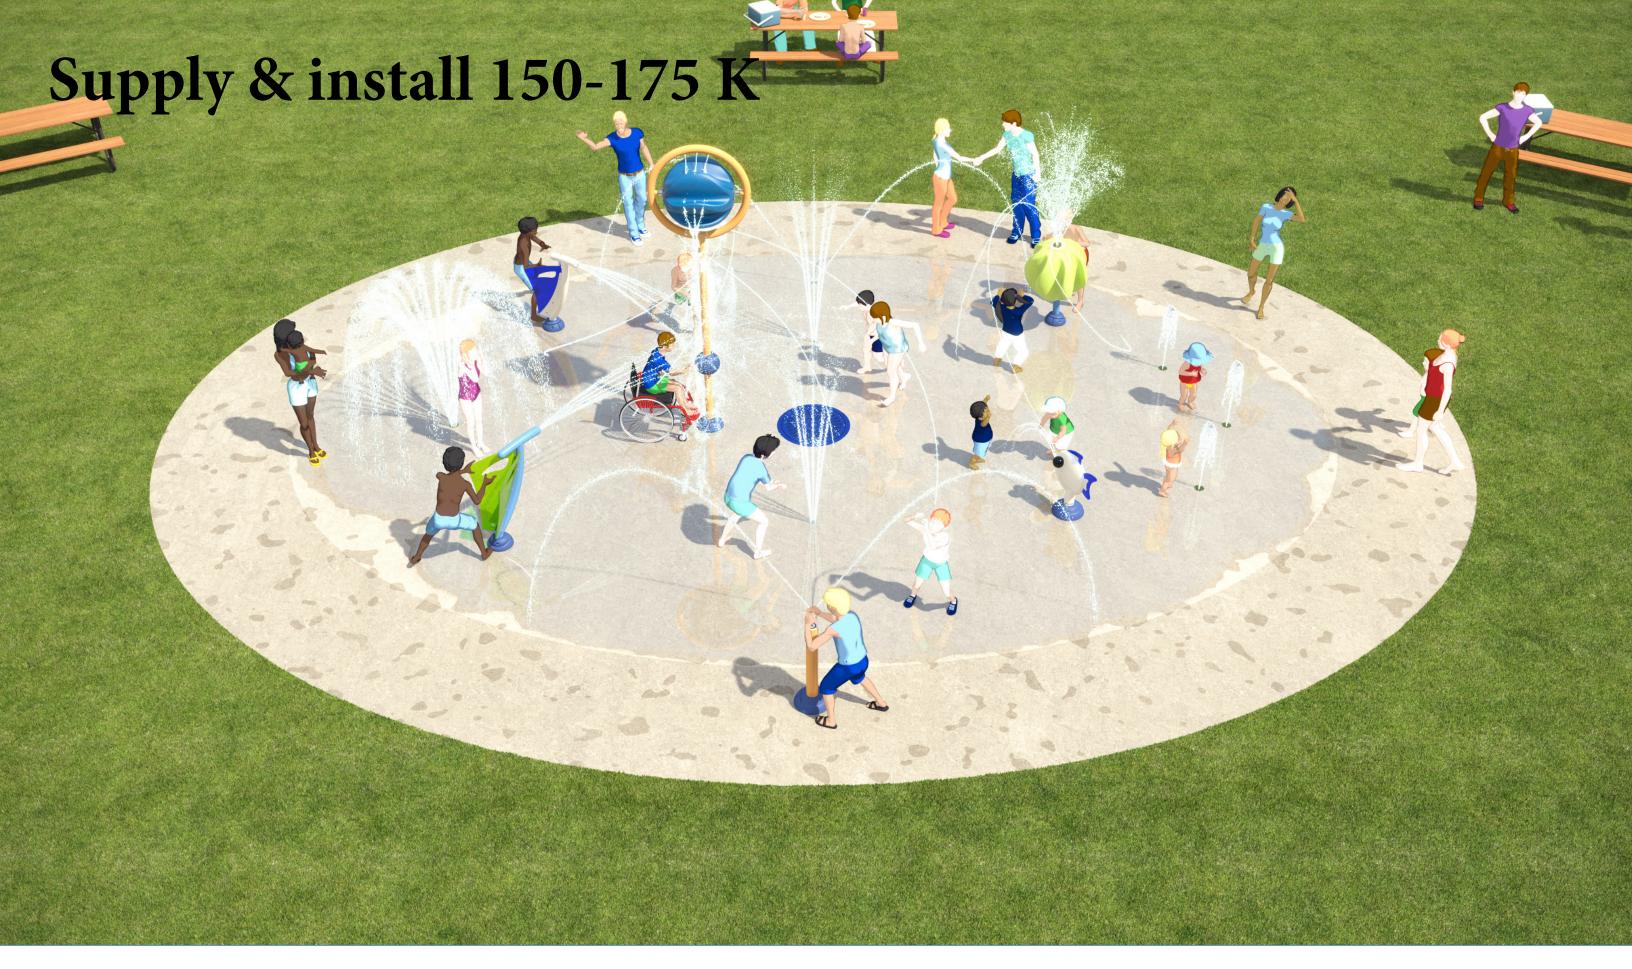

ctivator No 3<br>VOR 611   |     | 0    | 0     |
| 3   | Geyser<br>VOR 301                   |     | 9    | 34.1  |
| 4   | Jet Stream N°1<br>VOR 7512          | 3   | 7.5  | 28.4  |
| 5   | Orbit Single<br>VOR 532             |     | 7.5  | 28.4  |
| 6   | Playsafe Drain N°1<br>VOR-1001.4000 |     | 0    | 0     |
| 7   | Plux Cane<br>VOR 7395               | 1   | 14   | 53    |
| 8   | Tube N°1<br>VOR 220                 | 1   | 4    | 15.1  |
| 9   | Twister<br>VOR 534                  | 1   | 4.5  | 17    |
| 10  | Waterbug N°3<br>VOR 7582            |     | 6    | 22.7  |
|     | TOTAL WATER FLOW                    | QTY | GPM  | LPM   |
|     |                                     | 13  | 66.5 | 251.7 |
|     |                                     |     |      |       |

















## SPLASHPAD® COMPONENTS

Total area:  $1452 \, \text{ft}^2$   $(135 \, \text{m}^2)$ 

Spray area:  $848 \, \text{ft}^2$   $(79 \, \text{m}^2)$ 

| REF | PRODUCT                             | QTY | GPM  | LPM   |
|-----|-------------------------------------|-----|------|-------|
| 1   | Bollard Activator No 3<br>VOR 0611  |     | 0    | 0     |
| 2   | Bow N°2<br>VOR 7783                 |     | 15   | 56.8  |
| 3   | Directional Jet N°2<br>VOR 0321     |     | 7    | 26.5  |
| 4   | Fish N°1<br>VOR 7218                | 1   | 4    | 15.1  |
| 5   | Geyser<br>VOR 0301                  | 2   | 15   | 56.8  |
| 6   | Helio N°3<br>VOR 7238               |     | 3    | 11.4  |
| 7   | Helio N°6<br>VOR 7241               | 1   | 13   | 49.2  |
| 8   | Jet Stream No.2<br>VOR 0325         | 3