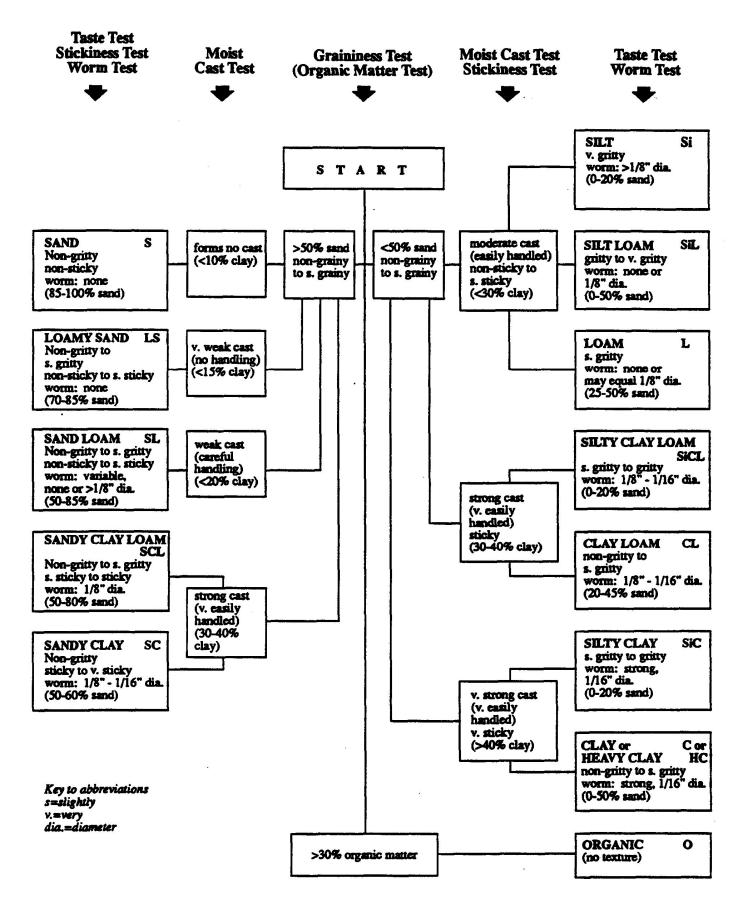

only moderately with the colour to which they are compared. Distinct mottles commonly have the same hue as the colour to which they are compared, but differ by 2 to 4 units of chroma or 3 to 4 units of value; or differ from the colour to which they are compared by 2.5 units of hue but by no ore than 1 unit of chroma or 2 units of value.                     |  |  |  |  |
|           | Prominent | Contrast strongly with the colour to which they are compared. Prominent mottles are commonly the most obvious colour feature in a soil. Prominent mottles that have medium chroma and value commonly differ from the colour to which they are compared by at least 5 units of hue if chroma and value are the same; or at least 1 unit of chroma or 2 units of value if hue differs by 2.5 units. |  |  |  |  |



| <b>√</b> ( | Complete | drawing  | of propo | sed evet  | am Javos   |             | M DRAWI    |              | ocation ( | of tank of | rc. |      |   |
|------------|----------|----------|----------|-----------|------------|-------------|------------|--------------|-----------|------------|-----|------|---|
| •          | Complete | urawiiig | or brobo | seu syste | יוו, ומאטנ | it or later | ais, posit | .1011 4110 1 | ocation ( | n talik et |     | N    | • |
|            |          |          |          |           |            |             |            |              |           |            |     | 0    |   |
|            |          |          |          |           |            |             |            |              |           |            |     |      |   |
|