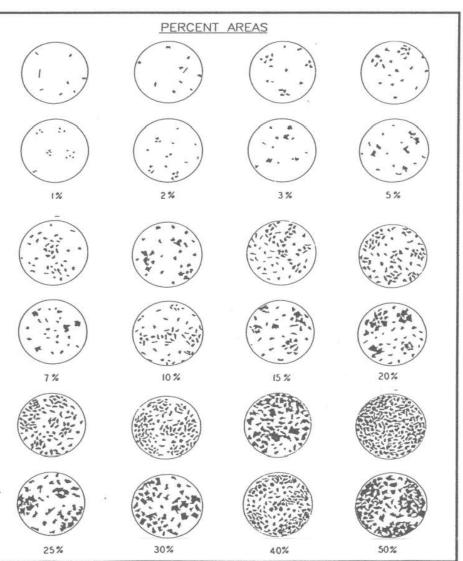

-10<br>1-2<br>0.1-5<br>0.1 |  |  |  |  |

| SLC | PE POSITION                     |
|-----|---------------------------------|
| С   | - crest                         |
| u   | <ul> <li>upper slope</li> </ul> |
| m   | - mid slope                     |
| t   | - lower slope                   |
| t   | - toe                           |
| d   | - depression                    |
| 1   | - level                         |

| U  | RAINAGE                          |
|----|----------------------------------|
| VR | <ul> <li>very rapidly</li> </ul> |
| R  | - rapidly                        |
| w  | - well                           |
| M  | - moderately well                |
| 1  | - imperfectly                    |
| P  | - poorly                         |
| VP | - very poorly                    |



Table 10. Types, kinds and classes of soil structure.

| Type  Blocklike - soil particles arranged around a point and bounded by flat or rounded surfaces  BK                         | Kind (Kind Code)  Angular blocky (ABK) peds bounded by flattened, rectangular faces intersecting at relatively sharp angles                                     | Structure Class and Code VF: very fine angular blocky F: fine angular blocky M: medium angular blocky C: coarse angular blocky VC: very coarse angular blocky    Size 1 (mr)                      | m)  |
|------------------------------------------------------------------------------------------------------------------------------|--------------------------------------------------------------------------------------------------------------------------