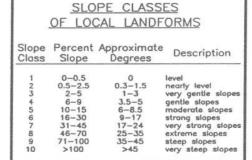

abundance or other pertinent observations:

Onsite Sewage System Site Evaluation Lot Diagram Sketch and Notes Project Name: Lot or Legal Description: Show the proposed ÎN location of the onsite sewage system and the following items indicating their distances from the proposed system: trees floodplains wells water sources surface water bedrock outcrops buildings property lines easement lines ditches or interceptors banks or steep fills driveways existing sewage systems underground utilities soil test pit and borehole locations Test Pit P1 □ drainage course slope direction borehole BH 1 Comments: Property line GPS coordinates: GPS coordinates of well: GPS coordinate of tank: GPS coordinates of soil treatment component corners:

#### Figure 4: Diagrammatic representation of soil structure





|                                  | SURFACE                                                                                                 | STONINESS                                               |                                             |  |  |  |  |
|----------------------------------|---------------------------------------------------------------------------------------------------------|---------------------------------------------------------|---------------------------------------------|--|--|--|--|
|                                  |                                                                                                         | Surface<br>Area                                         | Distance<br>Apart (cm)                      |  |  |  |  |
| S0<br>S1<br>S2<br>S