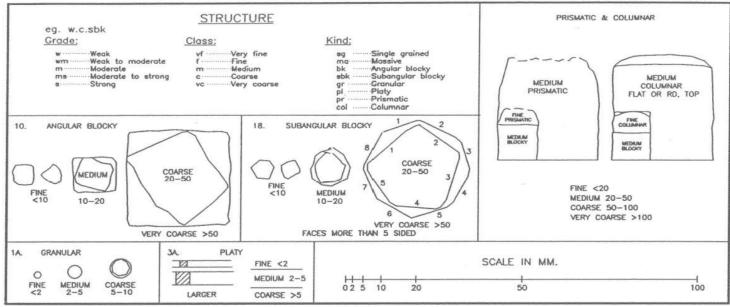

d abundance or other pertinent observations:

Onsite Sewage System Site Evaluation Lot Diagram Sketch and Notes Project Name: Lot or Legal Description: Show the proposed ÎN location of the onsite sewage system and the following items indicating their distances from the proposed system: trees floodplains wells water sources surface water bedrock outcrops buildings property lines easement lines ditches or interceptors banks or steep fills driveways existing sewage systems underground utilities soil test pit and borehole locations Test Pit P1 □ drainage course slope direction borehole BH 1 Comments: Property line GPS coordinates: GPS coordinates of well: GPS coordinate of tank: GPS coordinates of soil treatment component corners:

#### Figure 4: Diagrammatic representation of soil structure





|                                  | SURFACE                                                                                                 | STONINESS                                               |                                             |  |  |  |  |
|----------------------------------|---------------------------------------------------------------------------------------------------------|---------------------------------------------------------|---------------------------------------------|--|--|--|--|
|                                  |                                                                                                         | Surface<br>Area                                         | Distance<br>Apart (cm)                      |  |  |  |  |
| S0<br>S1<br>S2<br